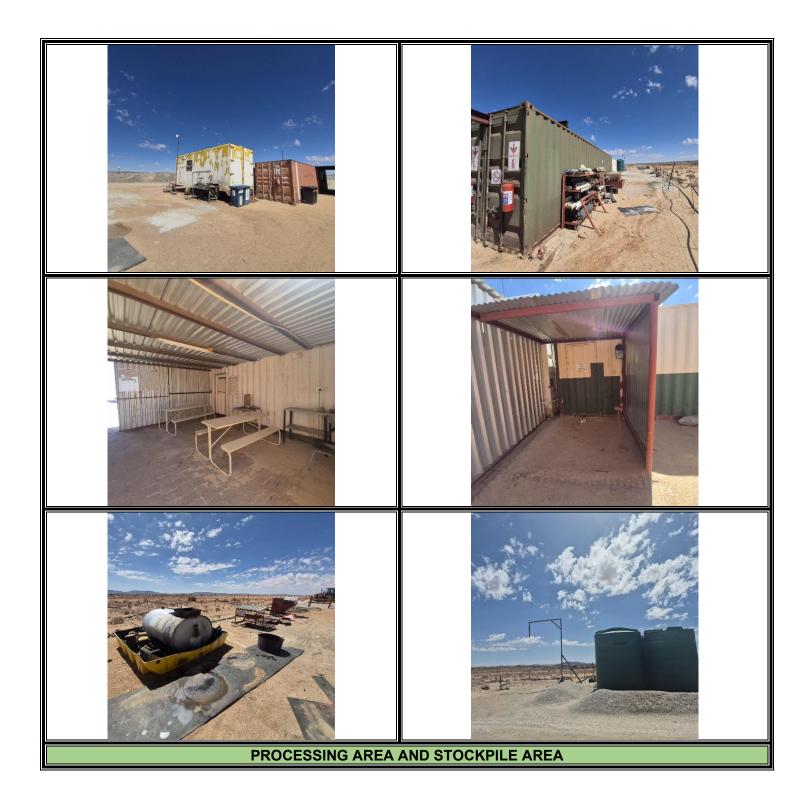

# **INSPECTED AREAS:**

The inspection included an assessment of the following areas:

- Access road;
- Weighbridge with offices;
- Stockpile area;
- Crushing area;
- Storage and ablution facilities; and
- Quarry Pit

#### General:

The site was in pristine condition at the time of inspection, the salvage yard is well kept, and all storage areas were neat. A lockable entrance gate, security house and guard with sign in register controls access and prevent unauthorised entry.

#### POSITIVE FINDINGS:

The site is maintained in an orderly and tidy manner. Salvage yards and storage areas have been organized and now effectively accommodate materials. Housekeeping standards are exemplary. There is no oil spills present on the premises. All waste receptacles are covered and operating within their capacity.