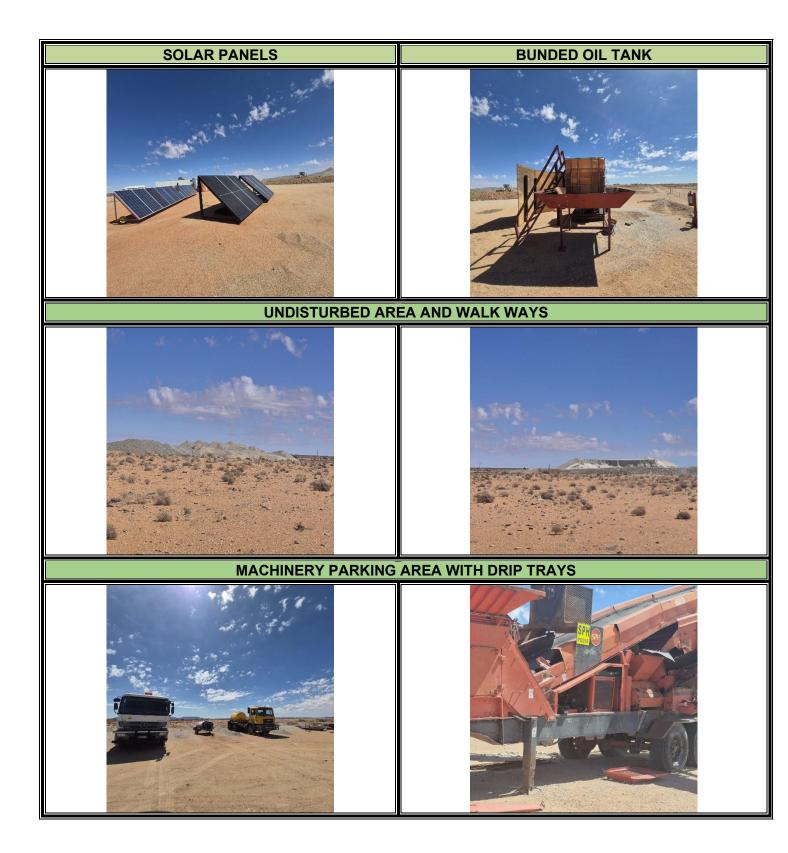

| DESCRIPTION                                                | COMPLIANCE<br>SCORE | NON-<br>COMPLIANCE<br>SCORE | STATUS     | COMMENTS                                                                                                                                                                                                                                                                                                                                                                                                                                                                                       |
|------------------------------------------------------------|---------------------|-----------------------------|------------|------------------------------------------------------------------------------------------------------------------------------------------------------------------------------------------------------------------------------------------------------------------------------------------------------------------------------------------------------------------------------------------------------------------------------------------------------------------------------------------------|
| Hazardous Substances Act, 1973<br>(Act 15 of 1973)         | 5                   | -                           | -          | Neatly intact and stored in sealed bins.                                                                                                                                                                                                                                                                                                                                                                                                                                                       |
|                                                            |                     | ASPECTS OF THE              | AFFECTED   | ENVIRONMENT                                                                                                                                                                                                                                                                                                                                                                                                                                                                                    |
|                                                            | TOPSOIL             | AND OVERBURD                | EN MANAGE  | EMENT (EMPR PG 15, 45)                                                                                                                                                                                                                                                                                                                                                                                                                                                                         |
| Topsoil stripping and stockpiling done                     | 5                   | -                           | Compliant  | Where applicable the topsoil was stripped prior to commencement.<br>However, the area has very little topsoil as the rock is found at surface<br>level.                                                                                                                                                                                                                                                                                                                                        |
| Topsoil storage (heaps not exceeding 2 m)                  | 5                   | -                           | Compliant  |                                                                                                                                                                                                                                                                                                                                                                                                                                                                                                |
| Overburden stripped & stockpiled                           | N/A                 | -                           | -          | Due to the nature of the area no overburden needs to be stockpiled.                                                                                                                                                                                                                                                                                                                                                                                                                            |
| Topsoil heaps vegetated                                    | 5                   | -                           | Compliant  | Plants established through succession on the stockpiles.                                                                                                                                                                                                                                                                                                                                                                                                                                       |
| Stockpiles monitored for erosion, weeds and foreign matter | 5                   | -                           | Compliant  | Stockpiles are on levelled areas and regularly monitored for weeds, at<br>the time of inspection the stockpiles appeared to be weed free and well<br>mannered.                                                                                                                                                                                                                                                                                                                                 |
| Topsoil returned to rehabilitated area                     | N/A                 | -                           | -          | Not yet applicable.                                                                                                                                                                                                                                                                                                                                                                                                                                                                            |
|                                                            |                     | VEGETATIO                   | N (EMPR PG |                                                                                                                                                                                                                                                                                                                                                                                                                                                                                                |
| Protected plants (if any) sheltered from mining activities | 5                   | -                           | Compliant  | FLORA Permit: 0007/2024- The plants were relocated to a safe area outside of the mining footprint. It was noted that most of the plants had been damaged by wild rabbits.                                                                                                                                                                                                                                                                                                                      |
| Removal of vegetation limited to smallest possible area.   | 5                   | -                           | Compliant  | <ul> <li>As discussed on site, only the footprint of the 5ha mining area may be cleared of vegetation. The client has remained within the boundaries.</li> <li>No natural (undisturbed) areas within the footprint of the processing area may be disturbed prior to the removal of the abovementioned protected plants.</li> <li>The access road has been diverted behind the office building in line with the previous walkway. The access road is 4m wide and extended with 186m.</li> </ul> |

#### Hazardous substances and waste handling:

The generators are fitted with formal bunds with a 110% capacity. No contaminated soil was seen on site. Drip was placed and visible under all stationary vehicles.