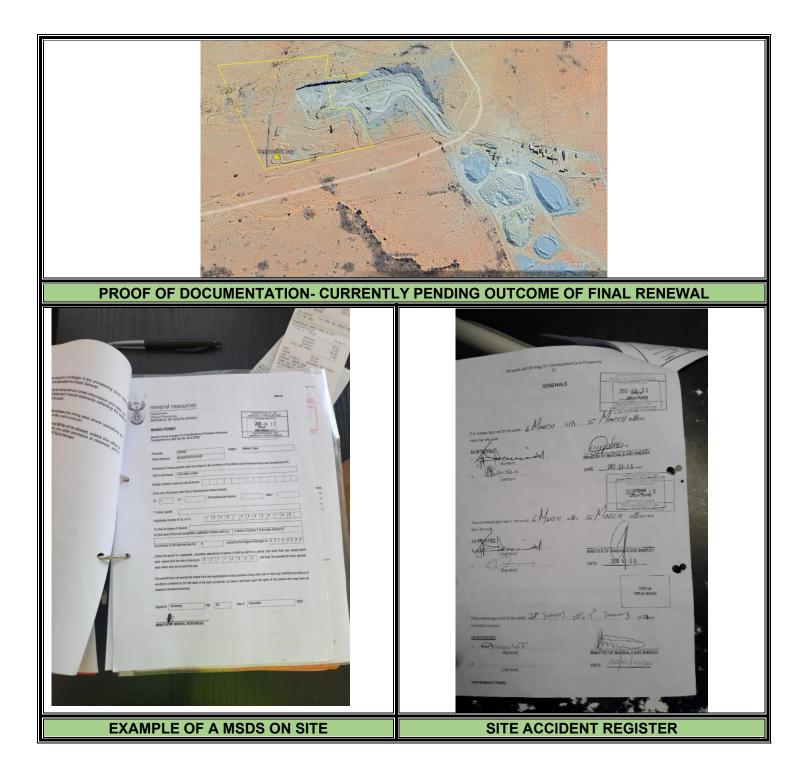

January 2021 marked the start of mining for permit 10746MP, final renewal was submitted September 2024, pending outcome.

Figure 1: Location of the Lime Sales mining permit10746MP (blue polygon) that this audit is based on. (Image obtained from Google Earth).

# DOCUMENT CHECKLIST (ENVIRONMENTAL FILE):

| • | Environmental Management Plan        | -  | Present                     |
|---|--------------------------------------|----|-----------------------------|
| • | Mining Permit                        | -  | Present                     |
| • | Regulation 2(2) Mine Plan            | -  | Present                     |
| • | Financial Provision Calculation      | -  | Present                     |
| • | Environmental Assessment Report      | -  | Present                     |
| • | Incidents/Accidents Register         | -  | Present                     |
| • | Complaints Register                  | -  | Present                     |
| • | Environmental Awareness Training     | -  | Present as part of the EMPR |
| • | Proof of Waste Disposal              |    |                             |
|   | <ul> <li>General Waste</li> </ul>    | -  | Present                     |
|   | <ul> <li>Hazardous Waste</li> </ul>  | -  | Present                     |
|   | <ul> <li>Liquid Waste</li> </ul>     | -  | Present                     |
| • | Fallout Dust Monitoring Reports      | -  | Present                     |
| • | Hazardous Substances Inventory       | -  | Present                     |
| • | Material Safety Data Sheets          | -  | Present                     |
| • | Plant relocation and transport permi | it | Present 0007/2024           |