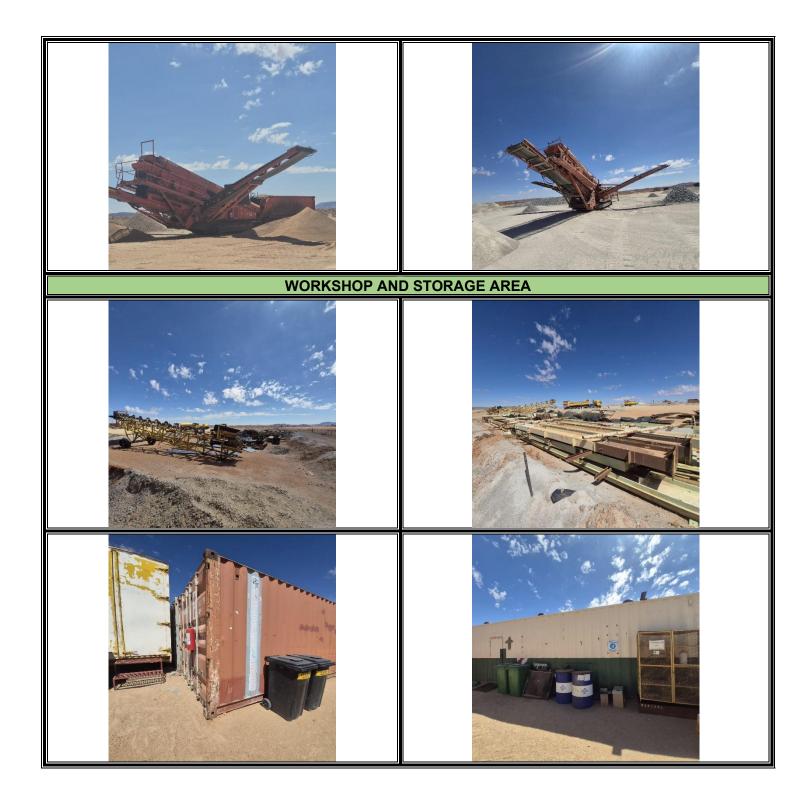

# **INSPECTED AREAS:**

The inspection included an assessment of the following areas:

- Access road;
- Weighbridge with offices;
- Stockpile area;
- Crushing area;
- Storage and ablution facilities; and
- Quarry Pit

#### General:

The site was in pristine condition at the time of inspection, the salvage yard is well kept, and all storage areas were neat. A lockable entrance gate, security house and guard with sign in register controls access and prevent unauthorised entry.

#### POSITIVE FINDINGS:

The site is maintained in an orderly and tidy manner. Salvage yards and storage areas have been organized and now effectively accommodate materials. Housekeeping standards are exemplary. There is no oil spills present on the premises. All waste receptacles are covered and operating within their capacity.