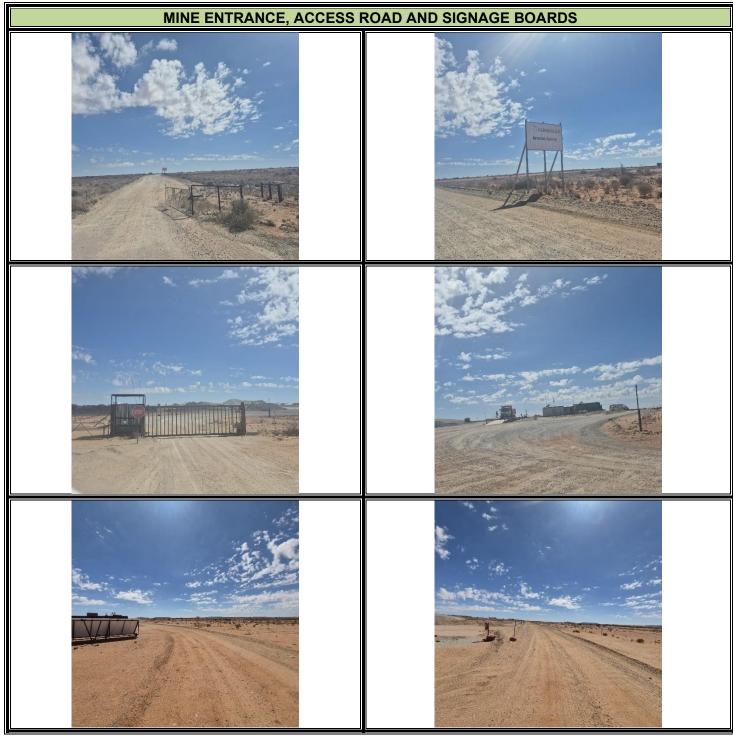

# **INSPECTED AREAS:**

The inspection included an assessment of the following areas:

- Access road;
- Weighbridge with offices;
- Stockpile area;
- Crushing area;
- Storage and ablution facilities; and
- Quarry Pit

| DESCRIPTION                                                                                                     | COMPLIANCE<br>SCORE | NON-<br>COMPLIANCE<br>SCORE | STATUS    | COMMENTS                                                                                                                                                                                                                                                                                                   |  |  |  |
|-----------------------------------------------------------------------------------------------------------------|---------------------|-----------------------------|-----------|------------------------------------------------------------------------------------------------------------------------------------------------------------------------------------------------------------------------------------------------------------------------------------------------------------|--|--|--|
| Measures implemented to limit fly rock.                                                                         | 5                   | -                           | Compliant |                                                                                                                                                                                                                                                                                                            |  |  |  |
| Fly rock that falls beyond the working area, collected and removed.                                             | 5                   | -                           | Compliant |                                                                                                                                                                                                                                                                                                            |  |  |  |
| A                                                                                                               | CCESS ROADS, V      | <b>/EHICLES AND TR</b>      | ANSPORTIN | G OF MATERIAL (EMPR PG 17, 45)                                                                                                                                                                                                                                                                             |  |  |  |
| Access road maintained                                                                                          | 5                   | -                           | Compliant | <ul> <li>An extension to the access road leading to site was constructed behind<br/>the office building merging with the previous walk way.</li> <li>New walkways implemented at the parking bays, workshop and<br/>quarry areas.</li> <li>Extension of approximately 186m length and 4m width.</li> </ul> |  |  |  |
| Vehicle repairs only conducted in<br>service bay area, and waste<br>products disposed of in<br>containers/bins  | 5                   | -                           | Compliant | Minor services are done in the service bay area and all necessary precautions are taken.                                                                                                                                                                                                                   |  |  |  |
| Mining equipment serviced regularly<br>to ensure noise emissions are<br>minimized                               | 5                   | -                           | Compliant |                                                                                                                                                                                                                                                                                                            |  |  |  |
| All mining earth-moving equipment<br>& vehicles operating within site<br>boundaries preventing<br>crisscrossing | 5                   | -                           | Compliant | The new access roads are designed to separate heavy and light vehicles, preventing criss crossings.                                                                                                                                                                                                        |  |  |  |
| EMPLOYEE AND SAFETY MANAGEMENT (EMPR PG 43)                                                                     |                     |                             |           |                                                                                                                                                                                                                                                                                                            |  |  |  |
| No camping allowed on the mining area                                                                           | 5                   | -                           | Compliant | -                                                                                                                                                                                                                                                                                                          |  |  |  |
| Workers inducted and informed of EMP conditions within last 12 months.                                          | 5                   | -                           | Compliant | Regular toolbox talks are aligned with conditions set out in the EMPr.                                                                                                                                                                                                                                     |  |  |  |