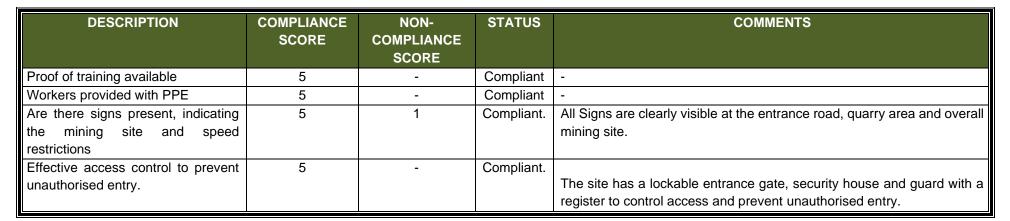

| DESCRIPTION                                                                                                     | COMPLIANCE<br>SCORE | NON-<br>COMPLIANCE<br>SCORE | STATUS    | COMMENTS                                                                                                                                                                                                                                                                                                   |  |  |  |
|-----------------------------------------------------------------------------------------------------------------|---------------------|-----------------------------|-----------|------------------------------------------------------------------------------------------------------------------------------------------------------------------------------------------------------------------------------------------------------------------------------------------------------------|--|--|--|
| Measures implemented to limit fly rock.                                                                         | 5                   | -                           | Compliant |                                                                                                                                                                                                                                                                                                            |  |  |  |
| Fly rock that falls beyond the working area, collected and removed.                                             | 5                   | -                           | Compliant |                                                                                                                                                                                                                                                                                                            |  |  |  |
| A                                                                                                               | CCESS ROADS, V      | <b>/EHICLES AND TR</b>      | ANSPORTIN | G OF MATERIAL (EMPR PG 17, 45)                                                                                                                                                                                                                                                                             |  |  |  |
| Access road maintained                                                                                          | 5                   | -                           | Compliant | <ul> <li>An extension to the access road leading to site was constructed behind<br/>the office building merging with the previous walk way.</li> <li>New walkways implemented at the parking bays, workshop and<br/>quarry areas.</li> <li>Extension of approximately 186m length and 4m width.</li> </ul> |  |  |  |
| Vehicle repairs only conducted in<br>service bay area, and waste<br>products disposed of in<br>containers/bins  | 5                   | -                           | Compliant | Minor services are done in the service bay area and all necessary precautions are taken.                                                                                                                                                                                                                   |  |  |  |
| Mining equipment serviced regularly<br>to ensure noise emissions are<br>minimized                               | 5                   | -                           | Compliant |                                                                                                                                                                                                                                                                                                            |  |  |  |
| All mining earth-moving equipment<br>& vehicles operating within site<br>boundaries preventing<br>crisscrossing | 5                   | -                           | Compliant | The new access roads are designed to separate heavy and light vehicles, preventing criss crossings.                                                                                                                                                                                                        |  |  |  |
| EMPLOYEE AND SAFETY MANAGEMENT (EMPR PG 43)                                                                     |                     |                             |           |                                                                                                                                                                                                                                                                                                            |  |  |  |
| No camping allowed on the mining area                                                                           | 5                   | -                           | Compliant | -                                                                                                                                                                                                                                                                                                          |  |  |  |
| Workers inducted and informed of EMP conditions within last 12 months.                                          | 5                   | -                           | Compliant | Regular toolbox talks are aligned with conditions set out in the EMPr.                                                                                                                                                                                                                                     |  |  |  |

#### General:

The site was in pristine condition at the time of inspection, the salvage yard is well kept, and all storage areas were neat. A lockable entrance gate, security house and guard with sign in register controls access and prevent unauthorised entry.