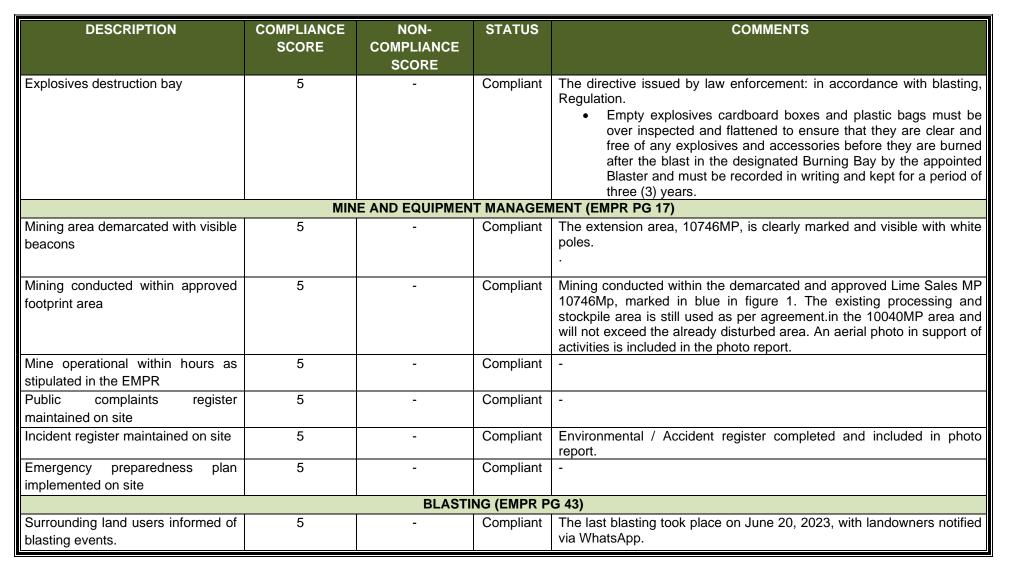

A directive was issued by law enforcement in 2024: in accordance with blasting, Regulation. The client has complied with this requirement in accordance with the blasting regulations, utilizing a previously cleared area measuring 10x10 meters. The enclosed combustion structure will effectively contain a fire and should therefore not trigger an amended Empr.

Empty explosives cardboard boxes and plastic bags must be over inspected and flattened to ensure that they are clear and free of any explosives and accessories before they are burned after the blast in the designated Burning Bay by the appointed Blaster and must be recorded in writing and kept for a period of three (3) years.

| DESCRIPTION                                                                                                    | COMPLIANCE<br>SCORE | NON-<br>COMPLIANCE<br>SCORE | STATUS        | COMMENTS                                                                                                                                                                                                                                                                                                                                                                                                                                                               |
|----------------------------------------------------------------------------------------------------------------|---------------------|-----------------------------|---------------|------------------------------------------------------------------------------------------------------------------------------------------------------------------------------------------------------------------------------------------------------------------------------------------------------------------------------------------------------------------------------------------------------------------------------------------------------------------------|
|                                                                                                                |                     |                             |               | <ul> <li>Additional material will be stockpiled inside the quarry pit to prevent<br/>to ensure that the area size does not increase.</li> </ul>                                                                                                                                                                                                                                                                                                                        |
| Aliens & weeds controlled on site                                                                              | 5                   | -                           | Compliant     | The overall appearance of the site was free of weeds/invader plants.                                                                                                                                                                                                                                                                                                                                                                                                   |
| No collection of firewood allowed                                                                              | 5                   | -                           | Compliant     |                                                                                                                                                                                                                                                                                                                                                                                                                                                                        |
|                                                                                                                |                     | FAUNA                       | (EMPR PG 1    | 7, 46)                                                                                                                                                                                                                                                                                                                                                                                                                                                                 |
| All animals, birds and reptiles protected on site                                                              | 5                   | -                           | Compliant     | No fauna has been encountered on-site as noted from the management.<br>Also, the site management conducted the environmental inductions and<br>covered the aspect of faunal protection on-site. Operation pit provides an<br>escape route for trapped animals                                                                                                                                                                                                          |
| Excavations daily monitored for trapped fauna                                                                  | 5                   | -                           | Compliant.    | -                                                                                                                                                                                                                                                                                                                                                                                                                                                                      |
|                                                                                                                | AIR Q               | UALITY (EMPR PG             | i 17, 41) AND | NOISE (EMPR PG 42)                                                                                                                                                                                                                                                                                                                                                                                                                                                     |
| Dust monitoring plan implemented                                                                               | 5                   | -                           | Compliant.    |                                                                                                                                                                                                                                                                                                                                                                                                                                                                        |
| Dust suppression implemented                                                                                   | 5                   | -                           | Compliant     | To date, reports have confirmed that there have been no exceedances.                                                                                                                                                                                                                                                                                                                                                                                                   |
| Speed on access roads limited to 40km/h                                                                        | 5                   | -                           | Compliant.    | Speed signage boards are visible on the access roads.                                                                                                                                                                                                                                                                                                                                                                                                                  |
| Mining equipment serviced regularly<br>to ensure noise emissions are<br>minimized                              | 5                   | -                           | Compliant.    |                                                                                                                                                                                                                                                                                                                                                                                                                                                                        |
| No load music permitted on site                                                                                | 5                   | -                           | Compliant.    | -                                                                                                                                                                                                                                                                                                                                                                                                                                                                      |
| Residents on the property and the<br>surrounding area informed in any<br>unusual noise activities are planned. | 5                   | -                           | Compliant.    | On July 20, 2023, blasting operations were conducted, and the adjacent landowner was informed through WhatsApp.<br>In 2024, law enforcement carried out a standard inspection and mandated the establishment of an explosives destruction bay within a 30-day timeframe. The client has complied with this requirement in accordance with the blasting regulations, utilizing a previously cleared area measuring 10x10 meters. The enclosed combustion structure will |

| DESCRIPTION                                                                                                     | COMPLIANCE<br>SCORE | NON-<br>COMPLIANCE<br>SCORE | STATUS    | COMMENTS                                                                                                                                                                                                                                                                                                   |  |  |  |
|-----------------------------------------------------------------------------------------------------------------|---------------------|-----------------------------|-----------|------------------------------------------------------------------------------------------------------------------------------------------------------------------------------------------------------------------------------------------------------------------------------------------------------------|--|--|--|
| Measures implemented to limit fly rock.                                                                         | 5                   | -                           | Compliant |                                                                                                                                                                                                                                                                                                            |  |  |  |
| Fly rock that falls beyond the working area, collected and removed.                                             | 5                   | -                           | Compliant |                                                                                                                                                                                                                                                                                                            |  |  |  |
| A                                                                                                               | CCESS ROADS, V      | <b>/EHICLES AND TR</b>      | ANSPORTIN | G OF MATERIAL (EMPR PG 17, 45)                                                                                                                                                                                                                                                                             |  |  |  |
| Access road maintained                                                                                          | 5                   | -                           | Compliant | <ul> <li>An extension to the access road leading to site was constructed behind<br/>the office building merging with the previous walk way.</li> <li>New walkways implemented at the parking bays, workshop and<br/>quarry areas.</li> <li>Extension of approximately 186m length and 4m width.</li> </ul> |  |  |  |
| Vehicle repairs only conducted in<br>service bay area, and waste<br>products disposed of in<br>containers/bins  | 5                   | -                           | Compliant | Minor services are done in the service bay area and all necessary precautions are taken.                                                                                                                                                                                                                   |  |  |  |
| Mining equipment serviced regularly<br>to ensure noise emissions are<br>minimized                               | 5                   | -                           | Compliant |                                                                                                                                                                                                                                                                                                            |  |  |  |
| All mining earth-moving equipment<br>& vehicles operating within site<br>boundaries preventing<br>crisscrossing | 5                   | -                           | Compliant | The new access roads are designed to separate heavy and light vehicles, preventing criss crossings.                                                                                                                                                                                                        |  |  |  |
| EMPLOYEE AND SAFETY MANAGEMENT (EMPR PG 43)                                                                     |                     |                             |           |                                                                                                                                                                                                                                                                                                            |  |  |  |
| No camping allowed on the mining area                                                                           | 5                   | -                           | Compliant | -                                                                                                                                                                                                                                                                                                          |  |  |  |
| Workers inducted and informed of EMP conditions within last 12 months.                                          | 5                   | -                           | Compliant | Regular toolbox talks are aligned with conditions set out in the EMPr.                                                                                                                                                                                                                                     |  |  |  |