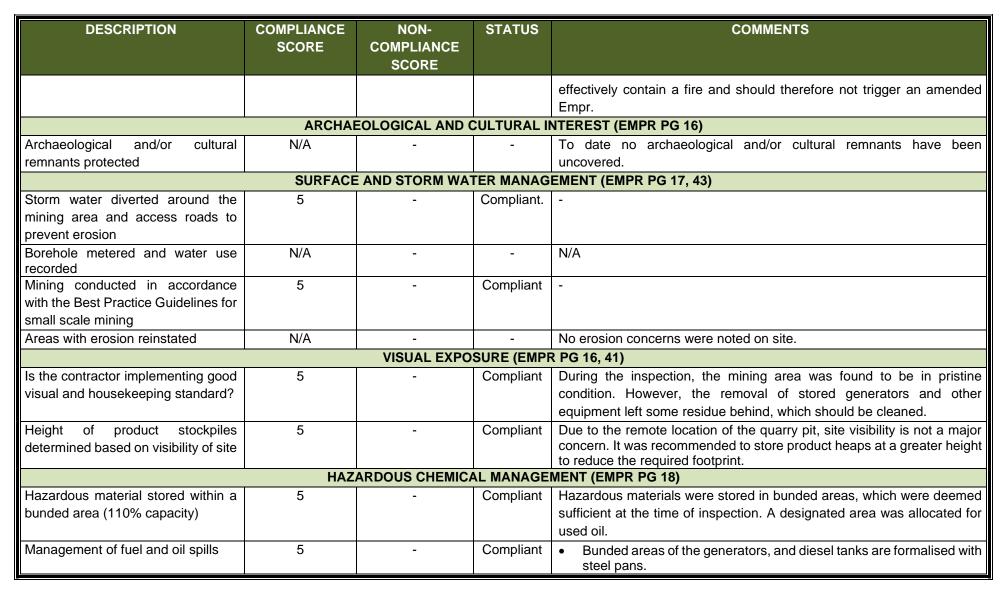

| DESCRIPTION                                                | COMPLIANCE<br>SCORE | NON-<br>COMPLIANCE<br>SCORE | STATUS     | COMMENTS                                                                                                                                                                                                                                                                                                                                                                                                                                                                                       |
|------------------------------------------------------------|---------------------|-----------------------------|------------|------------------------------------------------------------------------------------------------------------------------------------------------------------------------------------------------------------------------------------------------------------------------------------------------------------------------------------------------------------------------------------------------------------------------------------------------------------------------------------------------|
| Hazardous Substances Act, 1973<br>(Act 15 of 1973)         | 5                   | -                           | -          | Neatly intact and stored in sealed bins.                                                                                                                                                                                                                                                                                                                                                                                                                                                       |
|                                                            |                     | ASPECTS OF THE              | AFFECTED   | ENVIRONMENT                                                                                                                                                                                                                                                                                                                                                                                                                                                                                    |
|                                                            | TOPSOIL             | AND OVERBURD                | EN MANAGE  | EMENT (EMPR PG 15, 45)                                                                                                                                                                                                                                                                                                                                                                                                                                                                         |
| Topsoil stripping and stockpiling done                     | 5                   | -                           | Compliant  | Where applicable the topsoil was stripped prior to commencement.<br>However, the area has very little topsoil as the rock is found at surface<br>level.                                                                                                                                                                                                                                                                                                                                        |
| Topsoil storage (heaps not exceeding 2 m)                  | 5                   | -                           | Compliant  |                                                                                                                                                                                                                                                                                                                                                                                                                                                                                                |
| Overburden stripped & stockpiled                           | N/A                 | -                           | -          | Due to the nature of the area no overburden needs to be stockpiled.                                                                                                                                                                                                                                                                                                                                                                                                                            |
| Topsoil heaps vegetated                                    | 5                   | -                           | Compliant  | Plants established through succession on the stockpiles.                                                                                                                                                                                                                                                                                                                                                                                                                                       |
| Stockpiles monitored for erosion, weeds and foreign matter | 5                   | -                           | Compliant  | Stockpiles are on levelled areas and regularly monitored for weeds, at<br>the time of inspection the stockpiles appeared to be weed free and well<br>mannered.                                                                                                                                                                                                                                                                                                                                 |
| Topsoil returned to rehabilitated area                     | N/A                 | -                           | -          | Not yet applicable.                                                                                                                                                                                                                                                                                                                                                                                                                                                                            |
|                                                            |                     | VEGETATIO                   | N (EMPR PG |                                                                                                                                                                                                                                                                                                                                                                                                                                                                                                |
| Protected plants (if any) sheltered from mining activities | 5                   | -                           | Compliant  | FLORA Permit: 0007/2024- The plants were relocated to a safe area outside of the mining footprint. It was noted that most of the plants had been damaged by wild rabbits.                                                                                                                                                                                                                                                                                                                      |
| Removal of vegetation limited to smallest possible area.   | 5                   | -                           | Compliant  | <ul> <li>As discussed on site, only the footprint of the 5ha mining area may be cleared of vegetation. The client has remained within the boundaries.</li> <li>No natural (undisturbed) areas within the footprint of the processing area may be disturbed prior to the removal of the abovementioned protected plants.</li> <li>The access road has been diverted behind the office building in line with the previous walkway. The access road is 4m wide and extended with 186m.</li> </ul> |

| DESCRIPTION                                                                                                    | COMPLIANCE<br>SCORE | NON-<br>COMPLIANCE<br>SCORE | STATUS        | COMMENTS                                                                                                                                                                                                                                                                                                                                                                                                                                                               |
|----------------------------------------------------------------------------------------------------------------|---------------------|-----------------------------|---------------|------------------------------------------------------------------------------------------------------------------------------------------------------------------------------------------------------------------------------------------------------------------------------------------------------------------------------------------------------------------------------------------------------------------------------------------------------------------------|
|                                                                                                                |                     |                             |               | <ul> <li>Additional material will be stockpiled inside the quarry pit to prevent<br/>to ensure that the area size does not increase.</li> </ul>                                                                                                                                                                                                                                                                                                                        |
| Aliens & weeds controlled on site                                                                              | 5                   | -                           | Compliant     | The overall appearance of the site was free of weeds/invader plants.                                                                                                                                                                                                                                                                                                                                                                                                   |
| No collection of firewood allowed                                                                              | 5                   | -                           | Compliant     |                                                                                                                                                                                                                                                                                                                                                                                                                                                                        |
|                                                                                                                |                     | FAUNA                       | (EMPR PG 1    | 7, 46)                                                                                                                                                                                                                                                                                                                                                                                                                                                                 |
| All animals, birds and reptiles protected on site                                                              | 5                   | -                           | Compliant     | No fauna has been encountered on-site as noted from the management.<br>Also, the site management conducted the environmental inductions and<br>covered the aspect of faunal protection on-site. Operation pit provides an<br>escape route for trapped animals                                                                                                                                                                                                          |
| Excavations daily monitored for trapped fauna                                                                  | 5                   | -                           | Compliant.    | -                                                                                                                                                                                                                                                                                                                                                                                                                                                                      |
|                                                                                                                | AIR Q               | UALITY (EMPR PG             | i 17, 41) AND | NOISE (EMPR PG 42)                                                                                                                                                                                                                                                                                                                                                                                                                                                     |
| Dust monitoring plan implemented                                                                               | 5                   | -                           | Compliant.    |                                                                                                                                                                                                                                                                                                                                                                                                                                                                        |
| Dust suppression implemented                                                                                   | 5                   | -                           | Compliant     | To date, reports have confirmed that there have been no exceedances.                                                                                                                                                                                                                                                                                                                                                                                                   |
| Speed on access roads limited to 40km/h                                                                        | 5                   | -                           | Compliant.    | Speed signage boards are visible on the access roads.                                                                                                                                                                                                                                                                                                                                                                                                                  |
| Mining equipment serviced regularly<br>to ensure noise emissions are<br>minimized                              | 5                   | -                           | Compliant.    |                                                                                                                                                                                                                                                                                                                                                                                                                                                                        |
| No load music permitted on site                                                                                | 5                   | -                           | Compliant.    | -                                                                                                                                                                                                                                                                                                                                                                                                                                                                      |
| Residents on the property and the<br>surrounding area informed in any<br>unusual noise activities are planned. | 5                   | -                           | Compliant.    | On July 20, 2023, blasting operations were conducted, and the adjacent landowner was informed through WhatsApp.<br>In 2024, law enforcement carried out a standard inspection and mandated the establishment of an explosives destruction bay within a 30-day timeframe. The client has complied with this requirement in accordance with the blasting regulations, utilizing a previously cleared area measuring 10x10 meters. The enclosed combustion structure will |

| DESCRIPTION                                                                                                     | COMPLIANCE<br>SCORE | NON-<br>COMPLIANCE<br>SCORE | STATUS    | COMMENTS                                                                                                                                                                                                                                                                                                   |  |  |  |
|-----------------------------------------------------------------------------------------------------------------|---------------------|-----------------------------|-----------|------------------------------------------------------------------------------------------------------------------------------------------------------------------------------------------------------------------------------------------------------------------------------------------------------------|--|--|--|
| Measures implemented to limit fly rock.                                                                         | 5                   | -                           | Compliant |                                                                                                                                                                                                                                                                                                            |  |  |  |
| Fly rock that falls beyond the working area, collected and removed.                                             | 5                   | -                           | Compliant |                                                                                                                                                                                                                                                                                                            |  |  |  |
| A                                                                                                               | CCESS ROADS, V      | <b>/EHICLES AND TR</b>      | ANSPORTIN | G OF MATERIAL (EMPR PG 17, 45)                                                                                                                                                                                                                                                                             |  |  |  |
| Access road maintained                                                                                          | 5                   | -                           | Compliant | <ul> <li>An extension to the access road leading to site was constructed behind<br/>the office building merging with the previous walk way.</li> <li>New walkways implemented at the parking bays, workshop and<br/>quarry areas.</li> <li>Extension of approximately 186m length and 4m width.</li> </ul> |  |  |  |
| Vehicle repairs only conducted in<br>service bay area, and waste<br>products disposed of in<br>containers/bins  | 5                   | -                           | Compliant | Minor services are done in the service bay area and all necessary precautions are taken.                                                                                                                                                                                                                   |  |  |  |
| Mining equipment serviced regularly<br>to ensure noise emissions are<br>minimized                               | 5                   | -                           | Compliant |                                                                                                                                                                                                                                                                                                            |  |  |  |
| All mining earth-moving equipment<br>& vehicles operating within site<br>boundaries preventing<br>crisscrossing | 5                   | -                           | Compliant | The new access roads are designed to separate heavy and light vehicles, preventing criss crossings.                                                                                                                                                                                                        |  |  |  |
| EMPLOYEE AND SAFETY MANAGEMENT (EMPR PG 43)                                                                     |                     |                             |           |                                                                                                                                                                                                                                                                                                            |  |  |  |
| No camping allowed on the mining area                                                                           | 5                   | -                           | Compliant | -                                                                                                                                                                                                                                                                                                          |  |  |  |
| Workers inducted and informed of EMP conditions within last 12 months.                                          | 5                   | -                           | Compliant | Regular toolbox talks are aligned with conditions set out in the EMPr.                                                                                                                                                                                                                                     |  |  |  |