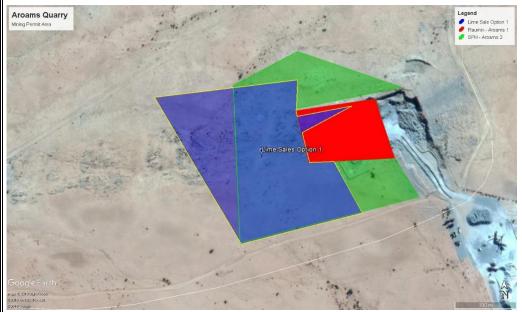

January 2021 marked the start of mining for permit 10746MP, final renewal was submitted September 2024, pending outcome.

Figure 1: Location of the Lime Sales mining permit10746MP (blue polygon) that this audit is based on. (Image obtained from Google Earth).

Green area shows the (previous permit held by SPHK) and Red areas shows the (previous permit area held by Raumix). These areas remain unclosed.

The SPHK mining permit bordered a mining permit (Permit No: MP 006/2012, with reference number NC30/5/1/3/2/10052MP) which was held by Raumix Aggregates (Pty) Ltd (Raumix) over 1.5 ha of the property. A closure application for this permit was submitted to the DMRE upon lapse of the third renewal of the permit. However, as the SPHK mining area (10400 MP) took access through the Raumix permit area (10052MP) and made use of the same processing area, the closure application could not be finalised until such time as the SPHK mining area was rehabilitated.