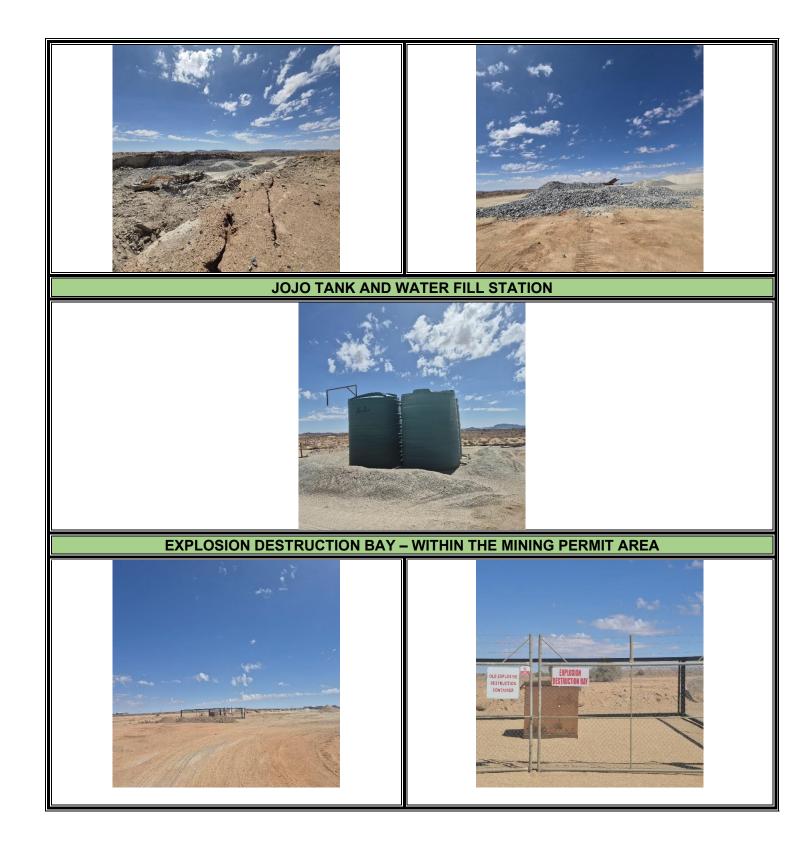

| DESCRIPTION                                                                                                    | COMPLIANCE<br>SCORE | NON-<br>COMPLIANCE<br>SCORE | STATUS        | COMMENTS                                                                                                                                                                                                                                                                                                                                                                                                                                                               |
|----------------------------------------------------------------------------------------------------------------|---------------------|-----------------------------|---------------|------------------------------------------------------------------------------------------------------------------------------------------------------------------------------------------------------------------------------------------------------------------------------------------------------------------------------------------------------------------------------------------------------------------------------------------------------------------------|
|                                                                                                                |                     |                             |               | <ul> <li>Additional material will be stockpiled inside the quarry pit to prevent<br/>to ensure that the area size does not increase.</li> </ul>                                                                                                                                                                                                                                                                                                                        |
| Aliens & weeds controlled on site                                                                              | 5                   | -                           | Compliant     | The overall appearance of the site was free of weeds/invader plants.                                                                                                                                                                                                                                                                                                                                                                                                   |
| No collection of firewood allowed                                                                              | 5                   | -                           | Compliant     |                                                                                                                                                                                                                                                                                                                                                                                                                                                                        |
|                                                                                                                |                     | FAUNA                       | (EMPR PG 1    | 7, 46)                                                                                                                                                                                                                                                                                                                                                                                                                                                                 |
| All animals, birds and reptiles protected on site                                                              | 5                   | -                           | Compliant     | No fauna has been encountered on-site as noted from the management.<br>Also, the site management conducted the environmental inductions and<br>covered the aspect of faunal protection on-site. Operation pit provides an<br>escape route for trapped animals                                                                                                                                                                                                          |
| Excavations daily monitored for trapped fauna                                                                  | 5                   | -                           | Compliant.    | -                                                                                                                                                                                                                                                                                                                                                                                                                                                                      |
|                                                                                                                | AIR Q               | UALITY (EMPR PG             | i 17, 41) AND | NOISE (EMPR PG 42)                                                                                                                                                                                                                                                                                                                                                                                                                                                     |
| Dust monitoring plan implemented                                                                               | 5                   | -                           | Compliant.    |                                                                                                                                                                                                                                                                                                                                                                                                                                                                        |
| Dust suppression implemented                                                                                   | 5                   | -                           | Compliant     | To date, reports have confirmed that there have been no exceedances.                                                                                                                                                                                                                                                                                                                                                                                                   |
| Speed on access roads limited to 40km/h                                                                        | 5                   | -                           | Compliant.    | Speed signage boards are visible on the access roads.                                                                                                                                                                                                                                                                                                                                                                                                                  |
| Mining equipment serviced regularly<br>to ensure noise emissions are<br>minimized                              | 5                   | -                           | Compliant.    |                                                                                                                                                                                                                                                                                                                                                                                                                                                                        |
| No load music permitted on site                                                                                | 5                   | -                           | Compliant.    | -                                                                                                                                                                                                                                                                                                                                                                                                                                                                      |
| Residents on the property and the<br>surrounding area informed in any<br>unusual noise activities are planned. | 5                   | -                           | Compliant.    | On July 20, 2023, blasting operations were conducted, and the adjacent landowner was informed through WhatsApp.<br>In 2024, law enforcement carried out a standard inspection and mandated the establishment of an explosives destruction bay within a 30-day timeframe. The client has complied with this requirement in accordance with the blasting regulations, utilizing a previously cleared area measuring 10x10 meters. The enclosed combustion structure will |

A directive was issued by law enforcement in 2024: in accordance with blasting, Regulation. The client has complied with this requirement in accordance with the blasting regulations, utilizing a previously cleared area measuring 10x10 meters. The enclosed combustion structure will effectively contain a fire and should therefore not trigger an amended Empr.

Empty explosives cardboard boxes and plastic bags must be over inspected and flattened to ensure that they are clear and free of any explosives and accessories before they are burned after the blast in the designated Burning Bay by the appointed Blaster and must be recorded in writing and kept for a period of three (3) years.

As per instruction from Law Enforcement: a designated explosive bay was erected in accordance with the Blasting regulations on an already cleared area within the mining permit area.