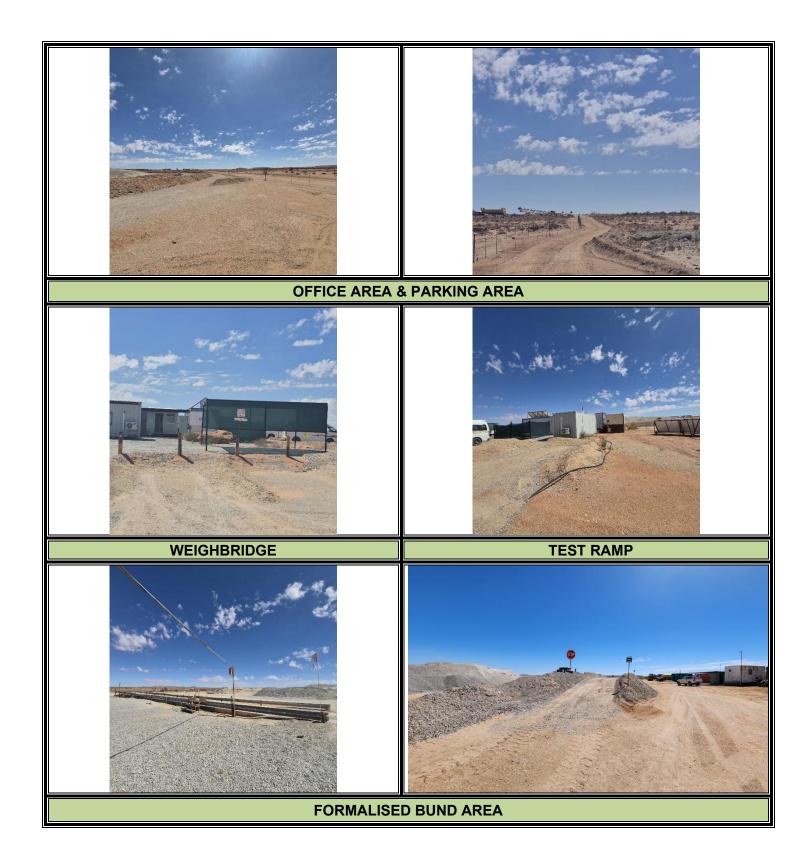

# **INSPECTED AREAS:**

The inspection included an assessment of the following areas:

- Access road;
- Weighbridge with offices;
- Stockpile area;
- Crushing area;
- Storage and ablution facilities; and
- Quarry Pit

#### Hazardous substances and waste handling:

The generators are fitted with formal bunds with a 110% capacity. No contaminated soil was seen on site. Drip was placed and visible under all stationary vehicles.