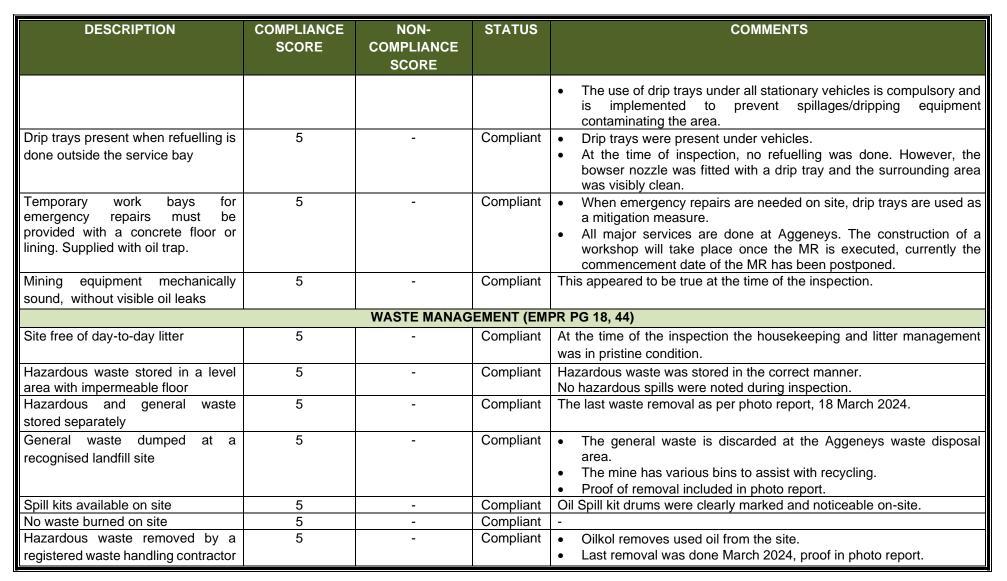

# **INSPECTION ASPECTS**

| DESCRIPTION                                                                                                                                               | COMPLIANCE<br>SCORE | NON-<br>COMPLIANCE<br>SCORE | STATUS    | COMMENTS                                                                                                                                                                                                                                 |
|-----------------------------------------------------------------------------------------------------------------------------------------------------------|---------------------|-----------------------------|-----------|------------------------------------------------------------------------------------------------------------------------------------------------------------------------------------------------------------------------------------------|
|                                                                                                                                                           |                     |                             |           | IANCE                                                                                                                                                                                                                                    |
| National Environmental<br>Management Act, 1998 (Act No.<br>107 of 1998) and the Environmental<br>Impact Assessment Regulations,<br>2014 (as amended 2017) | N/A                 | -                           | N/A       | DMRE deems the approved EMPR and MP of the quarry compatible with<br>an Environmental Authorisation in terms of NEMA, 1998.<br>However, it is currently being disputed if the explosion destruction bay<br>will require an amended Empr. |
| Copy of the EA and EMPR available<br>on site                                                                                                              | 5                   | -                           | Compliant | EA and EMPr is available in the site file.                                                                                                                                                                                               |
| Mineral and Petroleum Resources<br>Development Act, 2002 (Act No 28<br>of 2002)                                                                           | 5                   | -                           | Compliant | Lime sales mining commenced in January 2021, pending DMRe approval of the final renewal submitted in September 2024.                                                                                                                     |
| Mining permit available on site                                                                                                                           | 5                   | -                           | Compliant | A copy of the mining permit is available in the site file.                                                                                                                                                                               |
| NationalEnvironmentalManagement: Air Quality Act, 2004(Act No 39 of 2004)                                                                                 | N/A                 | -                           | N/A       | The operations at the quarry does not trigger the NEM:AQA, 2004.                                                                                                                                                                         |
| NationalEnvironmentalManagement: Waste Act, 2008 (ActNo 59 of 2008)                                                                                       | 5                   | -                           | Compliant | Although the operations do not require a waste use licence, refuse generated at the mine is handled in accordance with the NEM:WA, 2008.                                                                                                 |
| National Water Act, 1998 (Act 36 of 1998)                                                                                                                 | 5                   | -                           | Compliant | N/A - Sedibeng Municipal water                                                                                                                                                                                                           |
| Copy of Water Use Authorisation available on site.                                                                                                        | N/A                 | -                           | N/A       | N/A - Sedibeng Municipal water                                                                                                                                                                                                           |
| NationalEnvironmentalManagement: Biodiversity Act, 2004(Act No 10 of 2004) (NEM:BA)                                                                       | 5                   | -                           | Compliant | Flora permit 0007/2024 period of two years expires 5 February 2026.<br>Plants clearly marked and recorded.                                                                                                                               |

| DESCRIPTION                                                | COMPLIANCE<br>SCORE | NON-<br>COMPLIANCE<br>SCORE | STATUS     | COMMENTS                                                                                                                                                                                                                                                                                                                                                                                                                                                                                       |
|------------------------------------------------------------|---------------------|-----------------------------|------------|------------------------------------------------------------------------------------------------------------------------------------------------------------------------------------------------------------------------------------------------------------------------------------------------------------------------------------------------------------------------------------------------------------------------------------------------------------------------------------------------|
| Hazardous Substances Act, 1973<br>(Act 15 of 1973)         | 5                   | -                           | -          | Neatly intact and stored in sealed bins.                                                                                                                                                                                                                                                                                                                                                                                                                                                       |
|                                                            |                     | ASPECTS OF THE              | AFFECTED   | ENVIRONMENT                                                                                                                                                                                                                                                                                                                                                                                                                                                                                    |
|                                                            | TOPSOIL             | AND OVERBURD                | EN MANAGE  | EMENT (EMPR PG 15, 45)                                                                                                                                                                                                                                                                                                                                                                                                                                                                         |
| Topsoil stripping and stockpiling done                     | 5                   | -                           | Compliant  | Where applicable the topsoil was stripped prior to commencement.<br>However, the area has very little topsoil as the rock is found at surface<br>level.                                                                                                                                                                                                                                                                                                                                        |
| Topsoil storage (heaps not exceeding 2 m)                  | 5                   | -                           | Compliant  |                                                                                                                                                                                                                                                                                                                                                                                                                                                                                                |
| Overburden stripped & stockpiled                           | N/A                 | -                           | -          | Due to the nature of the area no overburden needs to be stockpiled.                                                                                                                                                                                                                                                                                                                                                                                                                            |
| Topsoil heaps vegetated                                    | 5                   | -                           | Compliant  | Plants established through succession on the stockpiles.                                                                                                                                                                                                                                                                                                                                                                                                                                       |
| Stockpiles monitored for erosion, weeds and foreign matter | 5                   | -                           | Compliant  | Stockpiles are on levelled areas and regularly monitored for weeds, at<br>the time of inspection the stockpiles appeared to be weed free and well<br>mannered.                                                                                                                                                                                                                                                                                                                                 |
| Topsoil returned to rehabilitated area                     | N/A                 | -                           | -          | Not yet applicable.                                                                                                                                                                                                                                                                                                                                                                                                                                                                            |
|                                                            |                     | VEGETATIO                   | N (EMPR PG |                                                                                                                                                                                                                                                                                                                                                                                                                                                                                                |
| Protected plants (if any) sheltered from mining activities | 5                   | -                           | Compliant  | FLORA Permit: 0007/2024- The plants were relocated to a safe area outside of the mining footprint. It was noted that most of the plants had been damaged by wild rabbits.                                                                                                                                                                                                                                                                                                                      |
| Removal of vegetation limited to smallest possible area.   | 5                   | -                           | Compliant  | <ul> <li>As discussed on site, only the footprint of the 5ha mining area may be cleared of vegetation. The client has remained within the boundaries.</li> <li>No natural (undisturbed) areas within the footprint of the processing area may be disturbed prior to the removal of the abovementioned protected plants.</li> <li>The access road has been diverted behind the office building in line with the previous walkway. The access road is 4m wide and extended with 186m.</li> </ul> |