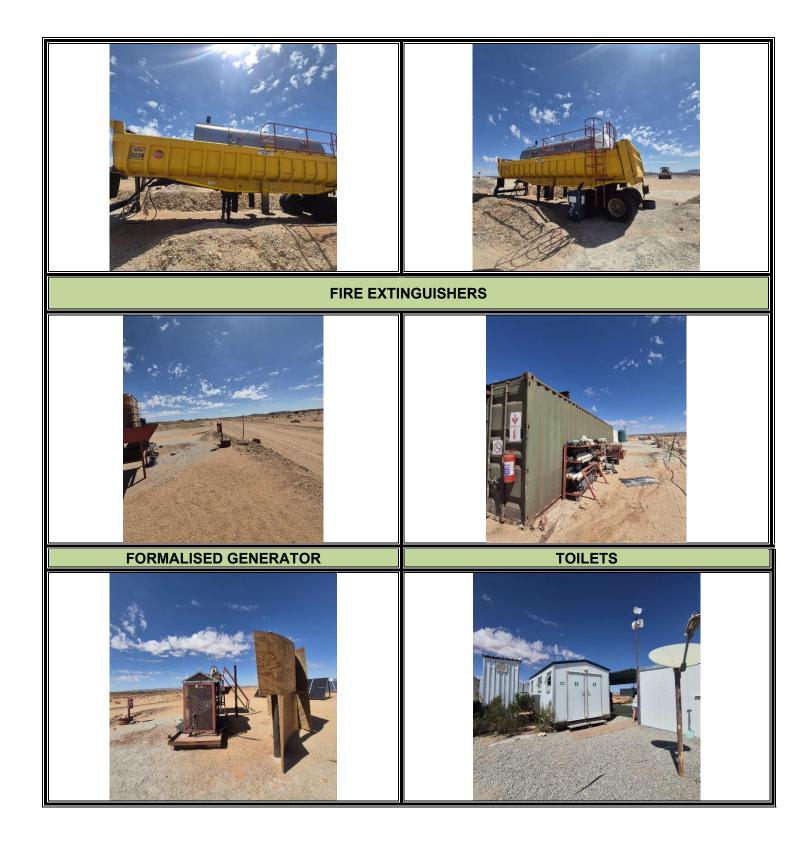

#### Hazardous substances and waste handling:

The generators are fitted with formal bunds with a 110% capacity. No contaminated soil was seen on site. Drip was placed and visible under all stationary vehicles.

#### General:

The site was in pristine condition at the time of inspection, the salvage yard is well kept, and all storage areas were neat. A lockable entrance gate, security house and guard with sign in register controls access and prevent unauthorised entry.