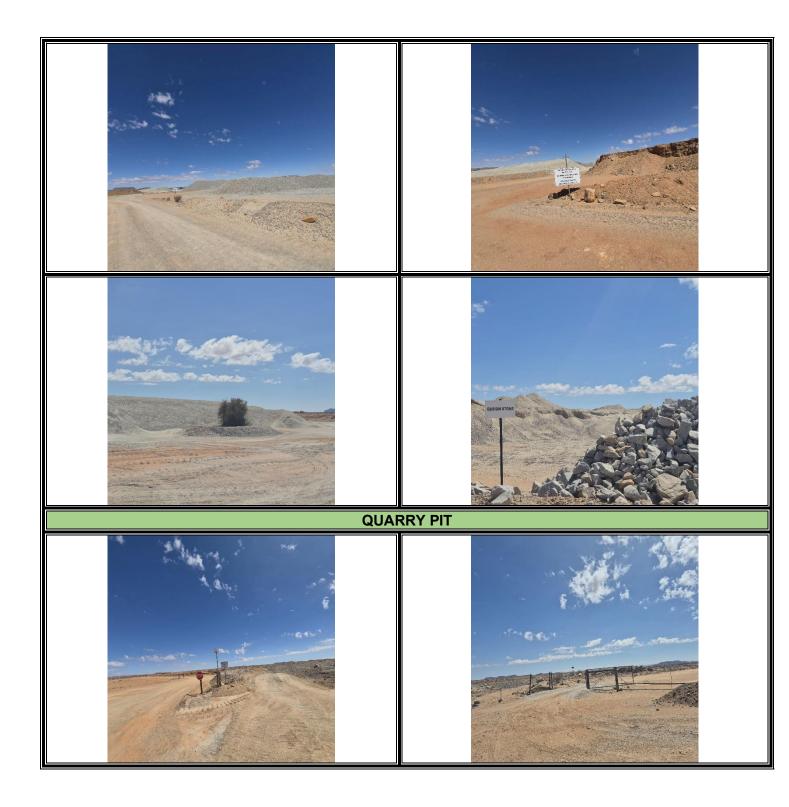

# **INSPECTED AREAS:**

The inspection included an assessment of the following areas:

- Access road;
- Weighbridge with offices;
- Stockpile area;
- Crushing area;
- Storage and ablution facilities; and
- Quarry Pit

| DESCRIPTION                                                                                                     | COMPLIANCE<br>SCORE | NON-<br>COMPLIANCE<br>SCORE | STATUS    | COMMENTS                                                                                                                                                                                                                                                                                                   |  |  |  |
|-----------------------------------------------------------------------------------------------------------------|---------------------|-----------------------------|-----------|------------------------------------------------------------------------------------------------------------------------------------------------------------------------------------------------------------------------------------------------------------------------------------------------------------|--|--|--|
| Measures implemented to limit fly rock.                                                                         | 5                   | -                           | Compliant |                                                                                                                                                                                                                                                                                                            |  |  |  |
| Fly rock that falls beyond the working area, collected and removed.                                             | 5                   | -                           | Compliant |                                                                                                                                                                                                                                                                                                            |  |  |  |
| A                                                                                                               | CCESS ROADS, V      | <b>/EHICLES AND TR</b>      | ANSPORTIN | G OF MATERIAL (EMPR PG 17, 45)                                                                                                                                                                                                                                                                             |  |  |  |
| Access road maintained                                                                                          | 5                   | -                           | Compliant | <ul> <li>An extension to the access road leading to site was constructed behind<br/>the office building merging with the previous walk way.</li> <li>New walkways implemented at the parking bays, workshop and<br/>quarry areas.</li> <li>Extension of approximately 186m length and 4m width.</li> </ul> |  |  |  |
| Vehicle repairs only conducted in<br>service bay area, and waste<br>products disposed of in<br>containers/bins  | 5                   | -                           | Compliant | Minor services are done in the service bay area and all necessary precautions are taken.                                                                                                                                                                                                                   |  |  |  |
| Mining equipment serviced regularly<br>to ensure noise emissions are<br>minimized                               | 5                   | -                           | Compliant |                                                                                                                                                                                                                                                                                                            |  |  |  |
| All mining earth-moving equipment<br>& vehicles operating within site<br>boundaries preventing<br>crisscrossing | 5                   | -                           | Compliant | The new access roads are designed to separate heavy and light vehicles, preventing criss crossings.                                                                                                                                                                                                        |  |  |  |
| EMPLOYEE AND SAFETY MANAGEMENT (EMPR PG 43)                                                                     |                     |                             |           |                                                                                                                                                                                                                                                                                                            |  |  |  |
| No camping allowed on the mining area                                                                           | 5                   | -                           | Compliant | -                                                                                                                                                                                                                                                                                                          |  |  |  |
| Workers inducted and informed of EMP conditions within last 12 months.                                          | 5                   | -                           | Compliant | Regular toolbox talks are aligned with conditions set out in the EMPr.                                                                                                                                                                                                                                     |  |  |  |

The boundary of the quarry is neatly demarcated, and the fence extended to include the quarry and keep livestock from wandering into the mining area. A lookout point providing a clear overview of the entire quarry pit area is in place. All boundary markers area visible with white poles.