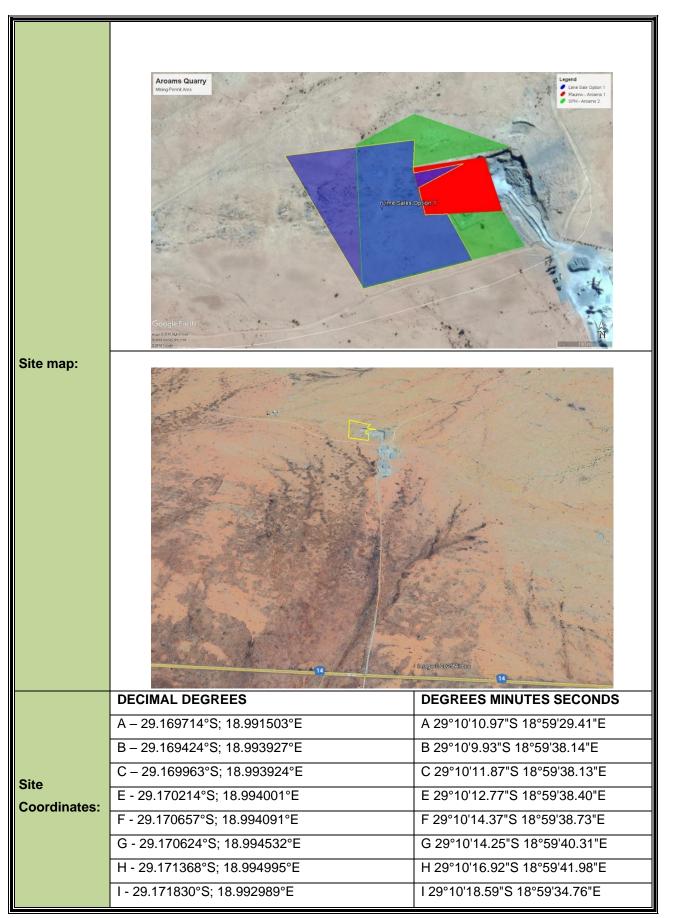

January 2021 marked the start of mining for permit 10746MP, final renewal was submitted September 2024, pending outcome.

Figure 1: Location of the Lime Sales mining permit10746MP (blue polygon) that this audit is based on. (Image obtained from Google Earth).

Green area shows the (previous permit held by SPHK) and Red areas shows the (previous permit area held by Raumix). These areas remain unclosed.

The SPHK mining permit bordered a mining permit (Permit No: MP 006/2012, with reference number NC30/5/1/3/2/10052MP) which was held by Raumix Aggregates (Pty) Ltd (Raumix) over 1.5 ha of the property. A closure application for this permit was submitted to the DMRE upon lapse of the third renewal of the permit. However, as the SPHK mining area (10400 MP) took access through the Raumix permit area (10052MP) and made use of the same processing area, the closure application could not be finalised until such time as the SPHK mining area was rehabilitated.