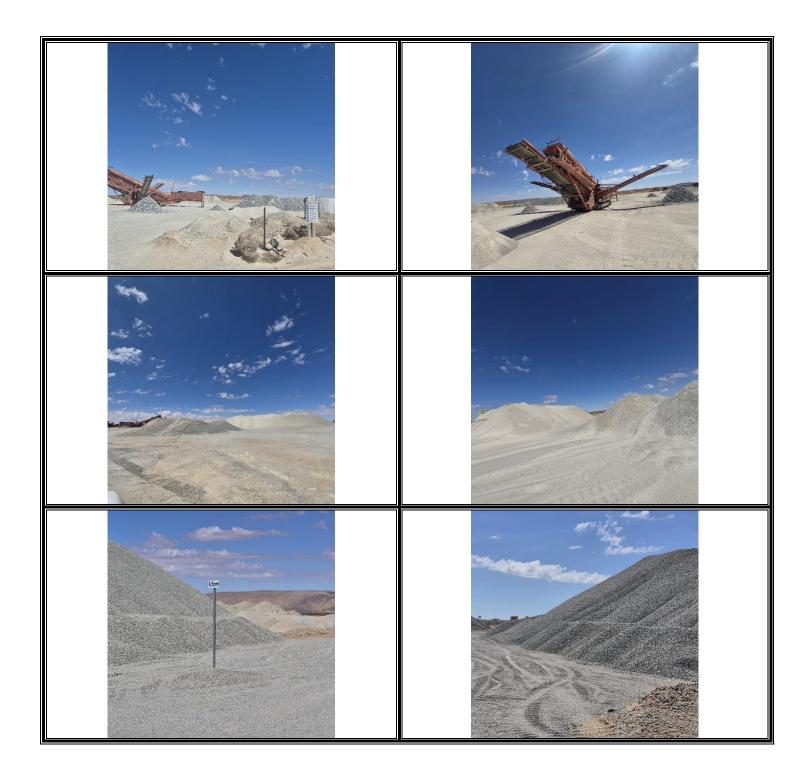

# **INSPECTED AREAS:**

The inspection included an assessment of the following areas:

- Access road;
- Weighbridge with offices;
- Stockpile area;
- Crushing area;
- Storage and ablution facilities; and
- Quarry Pit

| DESCRIPTION                                                | COMPLIANCE<br>SCORE | NON-<br>COMPLIANCE<br>SCORE | STATUS     | COMMENTS                                                                                                                                                                                                                                                                                                                                                                                                                                                                                       |
|------------------------------------------------------------|---------------------|-----------------------------|------------|------------------------------------------------------------------------------------------------------------------------------------------------------------------------------------------------------------------------------------------------------------------------------------------------------------------------------------------------------------------------------------------------------------------------------------------------------------------------------------------------|
| Hazardous Substances Act, 1973<br>(Act 15 of 1973)         | 5                   | -                           | -          | Neatly intact and stored in sealed bins.                                                                                                                                                                                                                                                                                                                                                                                                                                                       |
|                                                            |                     | ASPECTS OF THE              | AFFECTED   | ENVIRONMENT                                                                                                                                                                                                                                                                                                                                                                                                                                                                                    |
|                                                            | TOPSOIL             | AND OVERBURD                | EN MANAGE  | EMENT (EMPR PG 15, 45)                                                                                                                                                                                                                                                                                                                                                                                                                                                                         |
| Topsoil stripping and stockpiling done                     | 5                   | -                           | Compliant  | Where applicable the topsoil was stripped prior to commencement.<br>However, the area has very little topsoil as the rock is found at surface<br>level.                                                                                                                                                                                                                                                                                                                                        |
| Topsoil storage (heaps not exceeding 2 m)                  | 5                   | -                           | Compliant  |                                                                                                                                                                                                                                                                                                                                                                                                                                                                                                |
| Overburden stripped & stockpiled                           | N/A                 | -                           | -          | Due to the nature of the area no overburden needs to be stockpiled.                                                                                                                                                                                                                                                                                                                                                                                                                            |
| Topsoil heaps vegetated                                    | 5                   | -                           | Compliant  | Plants established through succession on the stockpiles.                                                                                                                                                                                                                                                                                                                                                                                                                                       |
| Stockpiles monitored for erosion, weeds and foreign matter | 5                   | -                           | Compliant  | Stockpiles are on levelled areas and regularly monitored for weeds, at<br>the time of inspection the stockpiles appeared to be weed free and well<br>mannered.                                                                                                                                                                                                                                                                                                                                 |
| Topsoil returned to rehabilitated area                     | N/A                 | -                           | -          | Not yet applicable.                                                                                                                                                                                                                                                                                                                                                                                                                                                                            |
|                                                            |                     | VEGETATIO                   | N (EMPR PG |                                                                                                                                                                                                                                                                                                                                                                                                                                                                                                |
| Protected plants (if any) sheltered from mining activities | 5                   | -                           | Compliant  | FLORA Permit: 0007/2024- The plants were relocated to a safe area outside of the mining footprint. It was noted that most of the plants had been damaged by wild rabbits.                                                                                                                                                                                                                                                                                                                      |
| Removal of vegetation limited to smallest possible area.   | 5                   | -                           | Compliant  | <ul> <li>As discussed on site, only the footprint of the 5ha mining area may be cleared of vegetation. The client has remained within the boundaries.</li> <li>No natural (undisturbed) areas within the footprint of the processing area may be disturbed prior to the removal of the abovementioned protected plants.</li> <li>The access road has been diverted behind the office building in line with the previous walkway. The access road is 4m wide and extended with 186m.</li> </ul> |

| DESCRIPTION                                                                                                    | COMPLIANCE<br>SCORE | NON-<br>COMPLIANCE<br>SCORE | STATUS        | COMMENTS                                                                                                                                                                                                                                                                                                                                                                                                                                                               |
|----------------------------------------------------------------------------------------------------------------|---------------------|-----------------------------|---------------|------------------------------------------------------------------------------------------------------------------------------------------------------------------------------------------------------------------------------------------------------------------------------------------------------------------------------------------------------------------------------------------------------------------------------------------------------------------------|
|                                                                                                                |                     |                             |               | <ul> <li>Additional material will be stockpiled inside the quarry pit to prevent<br/>to ensure that the area size does not increase.</li> </ul>                                                                                                                                                                                                                                                                                                                        |
| Aliens & weeds controlled on site                                                                              | 5                   | -                           | Compliant     | The overall appearance of the site was free of weeds/invader plants.                                                                                                                                                                                                                                                                                                                                                                                                   |
| No collection of firewood allowed                                                                              | 5                   | -                           | Compliant     |                                                                                                                                                                                                                                                                                                                                                                                                                                                                        |
|                                                                                                                |                     | FAUNA                       | (EMPR PG 1    | 7, 46)                                                                                                                                                                                                                                                                                                                                                                                                                                                                 |
| All animals, birds and reptiles protected on site                                                              | 5                   | -                           | Compliant     | No fauna has been encountered on-site as noted from the management.<br>Also, the site management conducted the environmental inductions and<br>covered the aspect of faunal protection on-site. Operation pit provides an<br>escape route for trapped animals                                                                                                                                                                                                          |
| Excavations daily monitored for trapped fauna                                                                  | 5                   | -                           | Compliant.    | -                                                                                                                                                                                                                                                                                                                                                                                                                                                                      |
|                                                                                                                | AIR Q               | UALITY (EMPR PG             | i 17, 41) AND | NOISE (EMPR PG 42)                                                                                                                                                                                                                                                                                                                                                                                                                                                     |
| Dust monitoring plan implemented                                                                               | 5                   | -                           | Compliant.    |                                                                                                                                                                                                                                                                                                                                                                                                                                                                        |
| Dust suppression implemented                                                                                   | 5                   | -                           | Compliant     | To date, reports have confirmed that there have been no exceedances.                                                                                                                                                                                                                                                                                                                                                                                                   |
| Speed on access roads limited to 40km/h                                                                        | 5                   | -                           | Compliant.    | Speed signage boards are visible on the access roads.                                                                                                                                                                                                                                                                                                                                                                                                                  |
| Mining equipment serviced regularly<br>to ensure noise emissions are<br>minimized                              | 5                   | -                           | Compliant.    |                                                                                                                                                                                                                                                                                                                                                                                                                                                                        |
| No load music permitted on site                                                                                | 5                   | -                           | Compliant.    | -                                                                                                                                                                                                                                                                                                                                                                                                                                                                      |
| Residents on the property and the<br>surrounding area informed in any<br>unusual noise activities are planned. | 5                   | -                           | Compliant.    | On July 20, 2023, blasting operations were conducted, and the adjacent landowner was informed through WhatsApp.<br>In 2024, law enforcement carried out a standard inspection and mandated the establishment of an explosives destruction bay within a 30-day timeframe. The client has complied with this requirement in accordance with the blasting regulations, utilizing a previously cleared area measuring 10x10 meters. The enclosed combustion structure will |