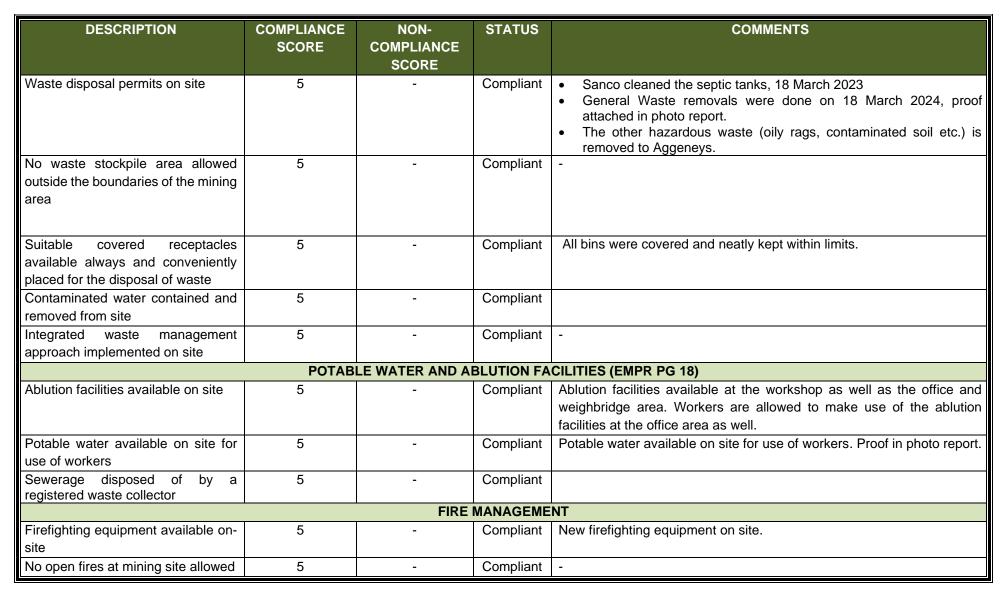

| DESCRIPTION                                                | COMPLIANCE<br>SCORE | NON-<br>COMPLIANCE<br>SCORE | STATUS     | COMMENTS                                                                                                                                                                                                                                                                                                                                                                                                                                                                                       |
|------------------------------------------------------------|---------------------|-----------------------------|------------|------------------------------------------------------------------------------------------------------------------------------------------------------------------------------------------------------------------------------------------------------------------------------------------------------------------------------------------------------------------------------------------------------------------------------------------------------------------------------------------------|
| Hazardous Substances Act, 1973<br>(Act 15 of 1973)         | 5                   | -                           | -          | Neatly intact and stored in sealed bins.                                                                                                                                                                                                                                                                                                                                                                                                                                                       |
|                                                            |                     | ASPECTS OF THE              | AFFECTED   | ENVIRONMENT                                                                                                                                                                                                                                                                                                                                                                                                                                                                                    |
|                                                            | TOPSOIL             | AND OVERBURD                | EN MANAGE  | EMENT (EMPR PG 15, 45)                                                                                                                                                                                                                                                                                                                                                                                                                                                                         |
| Topsoil stripping and stockpiling done                     | 5                   | -                           | Compliant  | Where applicable the topsoil was stripped prior to commencement.<br>However, the area has very little topsoil as the rock is found at surface<br>level.                                                                                                                                                                                                                                                                                                                                        |
| Topsoil storage (heaps not exceeding 2 m)                  | 5                   | -                           | Compliant  |                                                                                                                                                                                                                                                                                                                                                                                                                                                                                                |
| Overburden stripped & stockpiled                           | N/A                 | -                           | -          | Due to the nature of the area no overburden needs to be stockpiled.                                                                                                                                                                                                                                                                                                                                                                                                                            |
| Topsoil heaps vegetated                                    | 5                   | -                           | Compliant  | Plants established through succession on the stockpiles.                                                                                                                                                                                                                                                                                                                                                                                                                                       |
| Stockpiles monitored for erosion, weeds and foreign matter | 5                   | -                           | Compliant  | Stockpiles are on levelled areas and regularly monitored for weeds, at<br>the time of inspection the stockpiles appeared to be weed free and well<br>mannered.                                                                                                                                                                                                                                                                                                                                 |
| Topsoil returned to rehabilitated area                     | N/A                 | -                           | -          | Not yet applicable.                                                                                                                                                                                                                                                                                                                                                                                                                                                                            |
|                                                            |                     | VEGETATIO                   | N (EMPR PG |                                                                                                                                                                                                                                                                                                                                                                                                                                                                                                |
| Protected plants (if any) sheltered from mining activities | 5                   | -                           | Compliant  | FLORA Permit: 0007/2024- The plants were relocated to a safe area outside of the mining footprint. It was noted that most of the plants had been damaged by wild rabbits.                                                                                                                                                                                                                                                                                                                      |
| Removal of vegetation limited to smallest possible area.   | 5                   | -                           | Compliant  | <ul> <li>As discussed on site, only the footprint of the 5ha mining area may be cleared of vegetation. The client has remained within the boundaries.</li> <li>No natural (undisturbed) areas within the footprint of the processing area may be disturbed prior to the removal of the abovementioned protected plants.</li> <li>The access road has been diverted behind the office building in line with the previous walkway. The access road is 4m wide and extended with 186m.</li> </ul> |

| DESCRIPTION                                                                                                    | COMPLIANCE<br>SCORE | NON-<br>COMPLIANCE<br>SCORE | STATUS        | COMMENTS                                                                                                                                                                                                                                                                                                                                                                                                                                                               |
|----------------------------------------------------------------------------------------------------------------|---------------------|-----------------------------|---------------|------------------------------------------------------------------------------------------------------------------------------------------------------------------------------------------------------------------------------------------------------------------------------------------------------------------------------------------------------------------------------------------------------------------------------------------------------------------------|
|                                                                                                                |                     |                             |               | <ul> <li>Additional material will be stockpiled inside the quarry pit to prevent<br/>to ensure that the area size does not increase.</li> </ul>                                                                                                                                                                                                                                                                                                                        |
| Aliens & weeds controlled on site                                                                              | 5                   | -                           | Compliant     | The overall appearance of the site was free of weeds/invader plants.                                                                                                                                                                                                                                                                                                                                                                                                   |
| No collection of firewood allowed                                                                              | 5                   | -                           | Compliant     |                                                                                                                                                                                                                                                                                                                                                                                                                                                                        |
|                                                                                                                |                     | FAUNA                       | (EMPR PG 1    | 7, 46)                                                                                                                                                                                                                                                                                                                                                                                                                                                                 |
| All animals, birds and reptiles protected on site                                                              | 5                   | -                           | Compliant     | No fauna has been encountered on-site as noted from the management.<br>Also, the site management conducted the environmental inductions and<br>covered the aspect of faunal protection on-site. Operation pit provides an<br>escape route for trapped animals                                                                                                                                                                                                          |
| Excavations daily monitored for trapped fauna                                                                  | 5                   | -                           | Compliant.    | -                                                                                                                                                                                                                                                                                                                                                                                                                                                                      |
|                                                                                                                | AIR Q               | UALITY (EMPR PG             | i 17, 41) AND | NOISE (EMPR PG 42)                                                                                                                                                                                                                                                                                                                                                                                                                                                     |
| Dust monitoring plan implemented                                                                               | 5                   | -                           | Compliant.    |                                                                                                                                                                                                                                                                                                                                                                                                                                                                        |
| Dust suppression implemented                                                                                   | 5                   | -                           | Compliant     | To date, reports have confirmed that there have been no exceedances.                                                                                                                                                                                                                                                                                                                                                                                                   |
| Speed on access roads limited to 40km/h                                                                        | 5                   | -                           | Compliant.    | Speed signage boards are visible on the access roads.                                                                                                                                                                                                                                                                                                                                                                                                                  |
| Mining equipment serviced regularly<br>to ensure noise emissions are<br>minimized                              | 5                   | -                           | Compliant.    |                                                                                                                                                                                                                                                                                                                                                                                                                                                                        |
| No load music permitted on site                                                                                | 5                   | -                           | Compliant.    | -                                                                                                                                                                                                                                                                                                                                                                                                                                                                      |
| Residents on the property and the<br>surrounding area informed in any<br>unusual noise activities are planned. | 5                   | -                           | Compliant.    | On July 20, 2023, blasting operations were conducted, and the adjacent landowner was informed through WhatsApp.<br>In 2024, law enforcement carried out a standard inspection and mandated the establishment of an explosives destruction bay within a 30-day timeframe. The client has complied with this requirement in accordance with the blasting regulations, utilizing a previously cleared area measuring 10x10 meters. The enclosed combustion structure will |